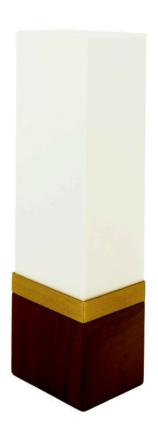

## Wall Sconce **Frosted Acrylic**

## NL-CI-COR400

- Lamp Dimensions (HxWxD): 5"W x 16.5"H x 4"D
- · Lamp Color (Main) Main: Danish Maple 8906-56
- · Cord Description: direct wired
- Voltage: 120V
- Shade Material: White Frosted Acrylic
- Recomended Bulb: 7LB008DLED30K/G1S
- Bulb Type: Recommend two 800 lumen LED bulbs
- · Lamp Materials: Steel and Acrylic
- · Energy Star: No
- UL Rating: UL / cUL Dry Location
- Bolt: Down No
- UL Rating: UL / cUL Dry Location